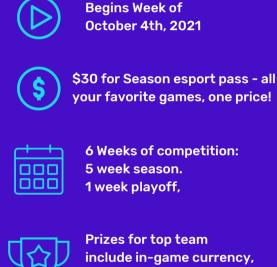

Choose to play in Rocket League, Madden21, Fortnite, and/or Super Smash Bros leagues.

Each league will run for 6 weeks. Registration closes on September 22nd, 2021!

MORE INFORMATION AVAILABLE AT: <u>Hudson Recreation/E-sports</u>